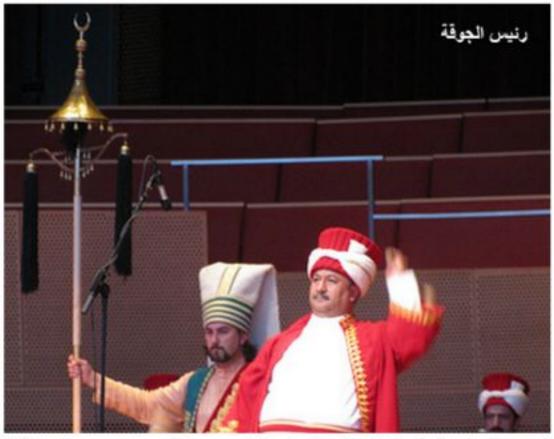

ويستعمل الصولجان ليدل على المهام الواحدة من المهتير تضم على الأقل العسكرية مثل السلطان أو الوزراء. أما عازفا واحدا على كل نوع من الأدوات اليوم فيدعى قائد فرقة المهتير: «مهتير الموسيقية السنة وهي الشوم، الأبواق، باسي». وتتألف الفرقة من سنة مجموعات وفقا لـالأدوات الموسيقية والطبلة الكبيرة، ومغنيين إتنين من وهيى: الشوم، الأبواق، الطبلة، الصنجات، الطبل المتوسط، والطبلة جزءا من أركان الجيش التركي، وهي الكبيرة، وعدد من معنى الكورس ويطلق تمثل فرقة مهتير انكشاريي الإمبر اطورية عليهم اسم «شيفغين».