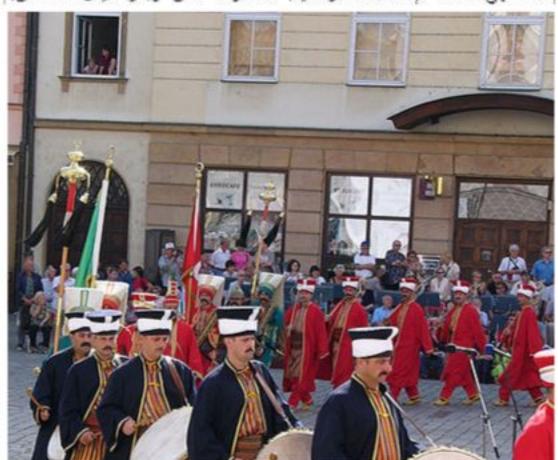

## فرقة «المهتير» للموسيقى العسكرية تنشيط للسياحة ورمز للسيادة الوطنية

معتز عتمان السياحة الإسلامية عمان

فرقة المهتير التركية من أقدم الفرق الصكرية الموسيقية في العالم، وترمز إلى مظاهر البطولة والسيادة التركية. تأسست بالصدفة في عام 1289 حينما قام الإمبراطور الأناضولي السلجوقي «غيات الدين مسعود الثاني» بإرسال فريق أبواق إلى عثمان غازي، مؤسس الإمبراطورية العثمانية. ويعتبر هذا العام بمثابة تاريخ تأسيس أولى فرق المهتير، إلا أن حيثيات تاريخ المهتير الحقيقي يعود إلى فترة أقدم بكثير.

حيث تم اكتشاف وتائق عن الموسيقى ضمن مخطوطات «أوركون غوكتورك» التركية الحسكرية تعود إلى القرن التامن و «سيني أوسو» الواقعة في منخوليا. وقد أشارت تلك المخطوطات إلى وجود باشي» وكان يقود الإنكشاريين وفرقة فرقة موسيقية عسكرية، وإلى وجود باشي» وكان يقود الإنكشاريين وفرقة الطبل والطبل الكبير وبيارق خاصة بها، المهتير. ترمز اليبارق المرفوعة إلى وهي بعض الأدوات التي تستعملها فرقة شرف الجيش، حيث يمثل البيرق الأحمر المهتير حاليا. وكانت مهمة فرقة المهتير الدولة، ويمثل البيرق الأخضر الإسلام في الزمن القديم هي تشجيع وتقوية بينما يمثل البيرق الأبيض الإستقلال. الدوافع الوطنية والعزيمة لدى الجنود ويكون الصولجان مصنوعا من النحاس العتمانيين في ميادين القتال، وبت الذعر ويبلغ ارتفاعه حوالي مترين ونصف. في نفوس الأعداء أما الأن فعلاوة على وتوجد على طرفي جزئيه العلويين طرة في نفوس الأعداء أما الأن فعلاوة على وتوجد على طرفي جزئيه العلويين طرة ذلك فهي تنشط الإحتفالات الرسمية. مصنوعة من وبر ذيل الحصان.