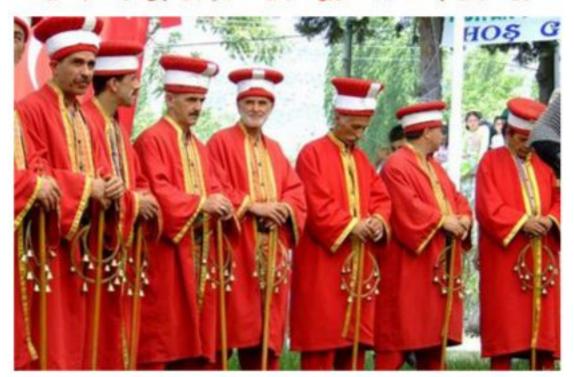

## فرقة «المهتير» للموسيقى العسكرية تنشيط للسياحة ورمز للسيادة الوطنية

معتز عتمان السياحة الإسلامية عمان

فرقة المهتير التركية من أقدم الفرق الصكرية الموسيقية في العالم، وترمز إلى مظاهر البطولة والسيادة التركية. تأسست بالصدفة في عام 1289 حينما قام الإمبراطور الأناضولي السلجوقي «غيات الدين مسعود الثاني» بإرسال فريق أبواق إلى عثمان غازي، مؤسس الإمبراطورية العثمانية. ويعتبر هذا العام بمثابة تاريخ تأسيس أولى فرق المهتير، إلا أن حيثيات تاريخ المهتير الحقيقي يعود إلى فترة أقدم بكثير.

حيث تم اكتشاف وتائق عن الموسيقى ضمن مخطوطات «أوركون غوكتورك» التركية الحسكرية تعود إلى القرن التامن و «سيني أوسو» الواقعة في منخوليا. وقد أشارت تلك المخطوطات إلى وجود باشي» وكان يقود الإنكشاريين وفرقة فرقة موسيقية عسكرية، وإلى وجود باشي» وكان يقود الإنكشاريين وفرقة الطبل والطبل الكبير وبيارق خاصة بها، المهتير. ترمز اليبارق المرفوعة إلى وهي بعض الأدوات التي تستعملها فرقة شرف الجيش، حيث يمثل البيرق الأحمر المهتير حاليا. وكانت مهمة فرقة المهتير الدولة، ويمثل البيرق الأخضر الإسلام في الزمن القديم هي تشجيع وتقوية بينما يمثل البيرق الأبيض الإستقلال. الدوافع الوطنية والعزيمة لدى الجنود ويكون الصولجان مصنوعا من النحاس العتمانيين في ميادين القتال، وبت الذعر ويبلغ ارتفاعه حوالي مترين ونصف. في نفوس الأعداء أما الأن فعلاوة على وتوجد على طرفي جزئيه العلويين طرة في نفوس الأعداء أما الأن فعلاوة على وتوجد على طرفي جزئيه العلويين طرة ذلك فهي تنشط الإحتفالات الرسمية. مصنوعة من وبر ذيل الحصان.